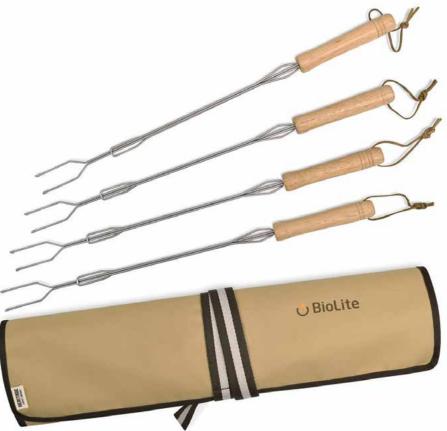

#### Slowtide® Camp Blanket

(Q) (F) INNATURE TREND

Bunker Navy

Shores

Bunke-Charcoal

Valen-Multi

Heritage Supply™ Campfire Sticks

**Endless Poppabilities Gourmet Popcorn** 